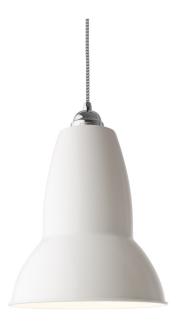

## Product

Maxi Pendant - Jet Black Maxi Pendant - Linen White Maxi Pendant - Dove Grey

### Description

At twice the size of our standard Original  $1227^{\text{TM}}$  pendant, whether used singly or as part of a series, the striking Original  $1227^{\text{TM}}$  Maxi, with its attractive coloured cables and smart shade finishes, will make a strong visual impact in any interior space.