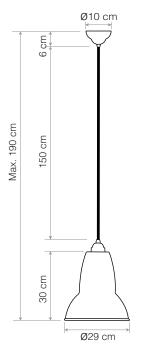

## Dimensions

- Shade diameter: ø29cm
- Shade height: 30cm
- Ceiling rose diameter:ø10cm
- Cable length: 150cm
- Pendant Packaging (L x W x H): 29cm x 29cm x 33cm
- Pendant Packaged Weight: 2.05kg